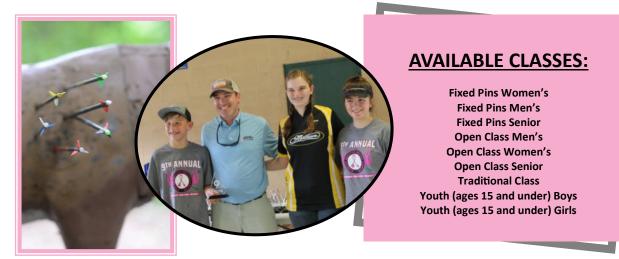

#### INDIVIDUAL REGISTRATION FEES

Adult Classes: \$20 each (\$25 after 5/14/21) Includes event t-shirt\* and score card \*While supplies last. Classes listed at bow-up.org.

Youth Classes (Ages 15 and under): \$12 each (\$15 after 5/14/21)